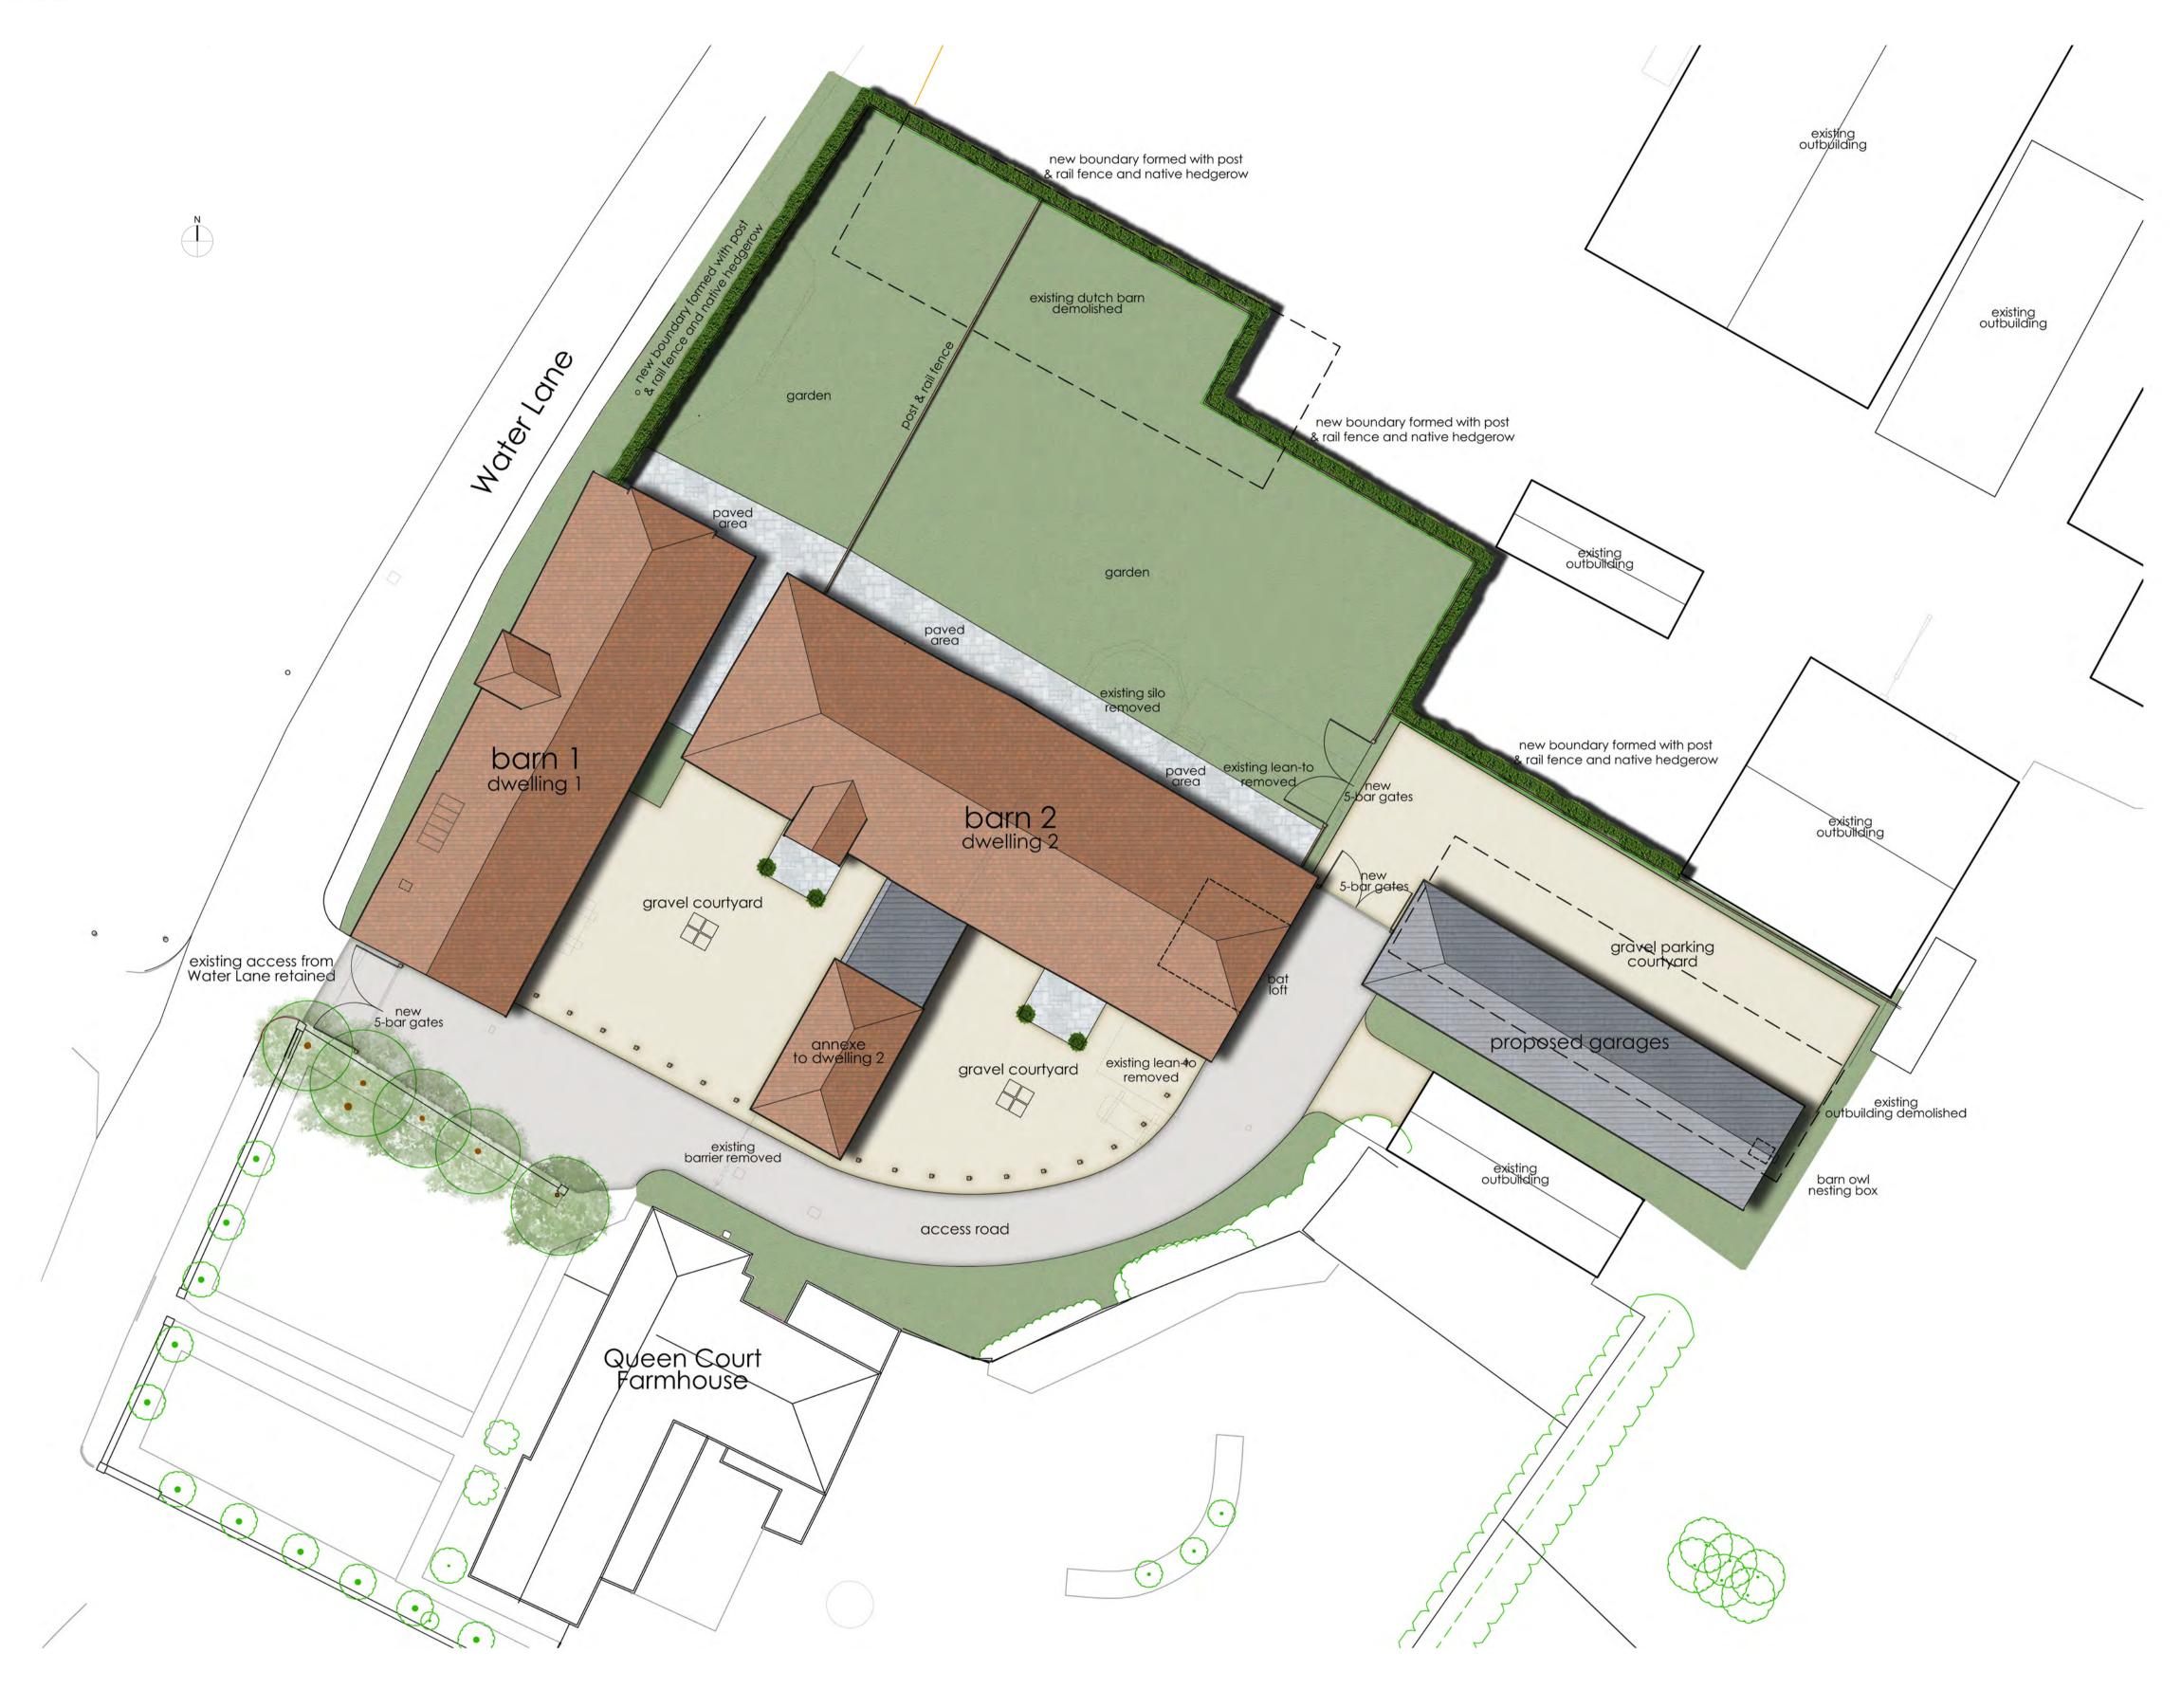

## Proposed site plan

Revision Note & Date
Rev Date Note Initia
A 09/12/19 Site Boundary Line Omitted Gr

A 09/12/19 Site Boundary Line Omitted GA
B 28/07/20 Proposals revised following meeting with SBC & HE (dated 15.7.20) GA
C 10/09/20 Proposals revised in line with SWC Response to Consultation request (dated 28.8.20) GA

Project Title
Proposed conversion of existing barns at Queen Court Farm,
Water Lane, Ospringe

Proposed conversion of existing barns at Q
Water Lane, Ospringe

Clients Details

SHEPHERD NEAME

Proposed site plan

RIM Number

Scale Date Drawn Checked
1:200 @ A1 October 19 AW

Drawing Status

Project Number Drawing Number Drawing Revision
19.031 51 C